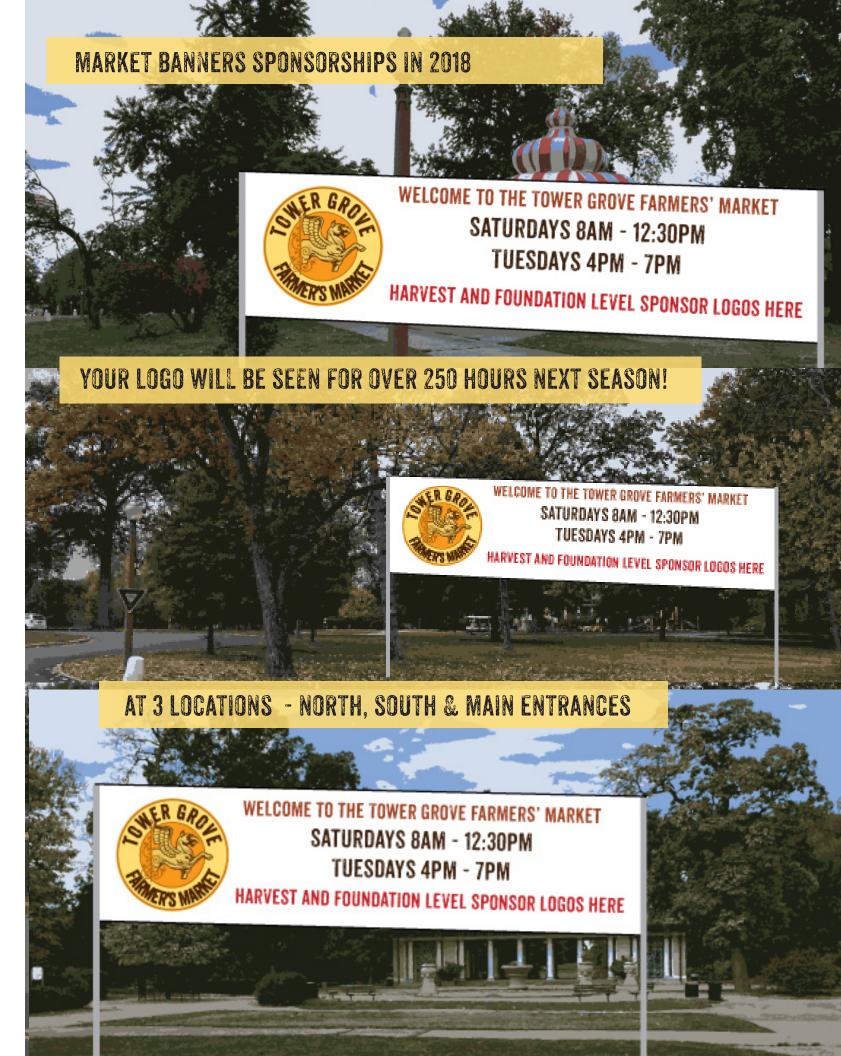

ch a midweek farmers' market that will be on Tuesdays from 4-7pm. **We anticipate a strong demand for a rush hour market** that will provide area residents with access to fresh, local produce in the middle of the week.

In June we will host "A Midsummer Bites Food Dream", a gathering of the best artisan food producers and local food-sourcing restaurants in the St Louis region and beyond. We expect to host over 150 vendors and 10,000 festival attendees.

#### YOUR SPONSORSHIP OF THE FARMERS' MARKET SUPPORTS OUR WORK:

- Providing fresh, healthy food to the residents of St Louis
- Growing strong and successful farms and food businesses in the region
- Revitalizing the neighborhoodsv surrounding Tower Grove Park
- Serving as a community gathering space for thousands of St Louisans each week